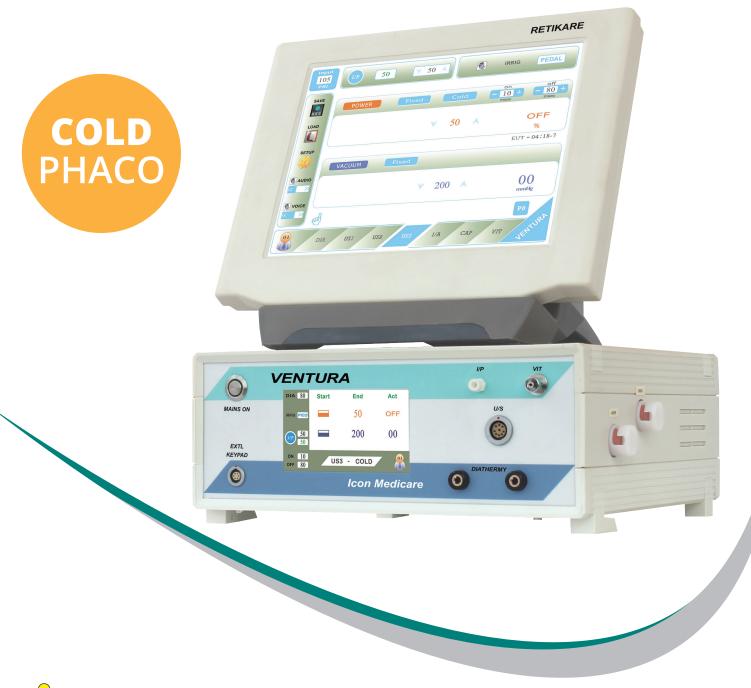

# VENTURA

## **FEATURES & SPECIFICATIONS**

#### **DIATHERMY**

- Output short circuit protection
- 3 Modes Linear, Fixed and Dual
- 10 Watts High precision power output
- Variable power setting from 05-100% at a step of 05%

#### **IRRIGATION / ASPIRATION**

- High Precision Pedal controlled Linear Venturi Aspiration
- Vacuum level ranges from 05-500 mmHg at a step of 05 mmHg
- Real time Vacuum achieved by Hi caliber sensor based Software
- Irrigation pressure adjustment by I/P or Regulated by the height of the irrigation source

#### PHACO EMULSIFICATION

- Ultrasonic power generation @ 40 KHz 4 Crystal
- Ultrasonic Modes Continuous, Pulse, Burst and Cold
- Phaco power from 05-100%; Linear, Fixed and Dual
- Continuously auto tuned
- Pulse, Burst & Cold Phaco modes with On-Off time adjustable

#### **VITRECTOMY**

- 4 Modes: Linear, Fixed, Dual and Single cutting
- Vitrectomy RDY/OFF control through foot switch
- Cutter speed selection from 60-1500 cuts per minute

### I/P (Irrigation Pressure)

- Real time closed loop regulated output
- 01-120 mmHg at a step of 01mmHg accuracy for I/P

#### **FOOT SWITCH**

- Easy maneuverable
- Menu selection with voice prompt
- 4 Programmable independent switches
- US ON/OFF control through foot switch

#### DISPLAY

• Dual Display – 10.4" Touch Display / 4.3" TFT Display

#### CONTROL PANEL

- Simple layout
- External keypad