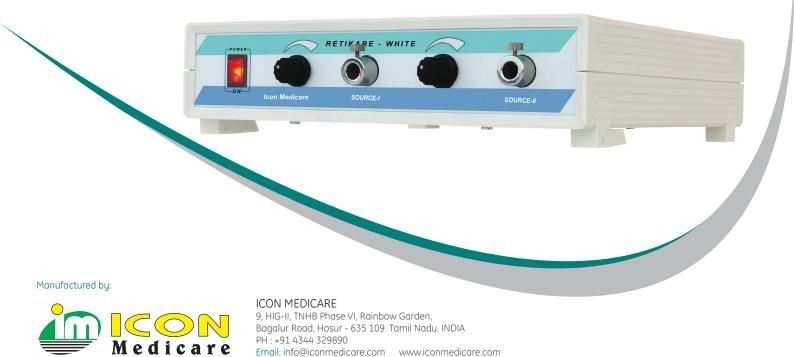

## **RETIKARE - WHITE**

#### **GENERAL INFORMATION**

Retikare-White LED Light Source, which offers the best bright pure white light for Ophthalmic surgical procedures. This light is offered with a first of its kind White Cold Light.

#### **FEATURES**

- Long lifetime
- Compact and light weight
- PID controlled light intensity, ensuring longer life
- High brightness is comparable to xenon light source
- No harmful radiation of IR- infrared or UV-ultraviolet
- Quiet operation compared to conventional light sources
- Second LED source for stand-by / chandelier application