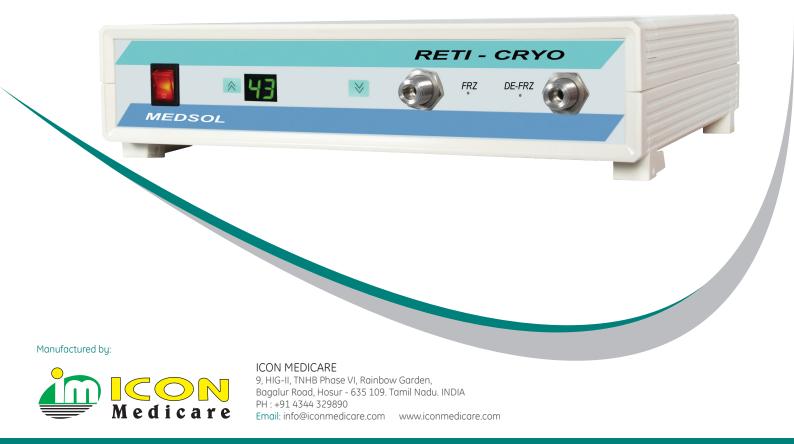

## **RETI-CRYO**

## **GENERAL INFORMATION**

Reti-Cryo is an electrically controlled, easy-to-use cryo surgical unit for ophthalmic surgical needs. The foot pedal is pressed for the desired freeze period and the system automatically initiates the de-freeze cycle. To meet various defreeze cycle durations, a front panel setting allows to set the defreeze duration. These units are supplied with retinal probes or optional probe for glaucoma etc.

## **FEATURES & SPECIFICATIONS**

- Quick Freeze and De-freeze cycles
- Easy to operate electrical foot switch
- Electrically controlled N2O Cryo Surgical unit
- Automatic De-Freeze cycle initiation when the foot pedal is released
- Adjustable De-Freeze timing with control switches in the front panel
- Electrical power: AC 100-240 Volts, 50/60 Hz, Single Phase
- Weight: 4 Kg / Dimensions: L 290 mm x D 256 mm x H 62 mm